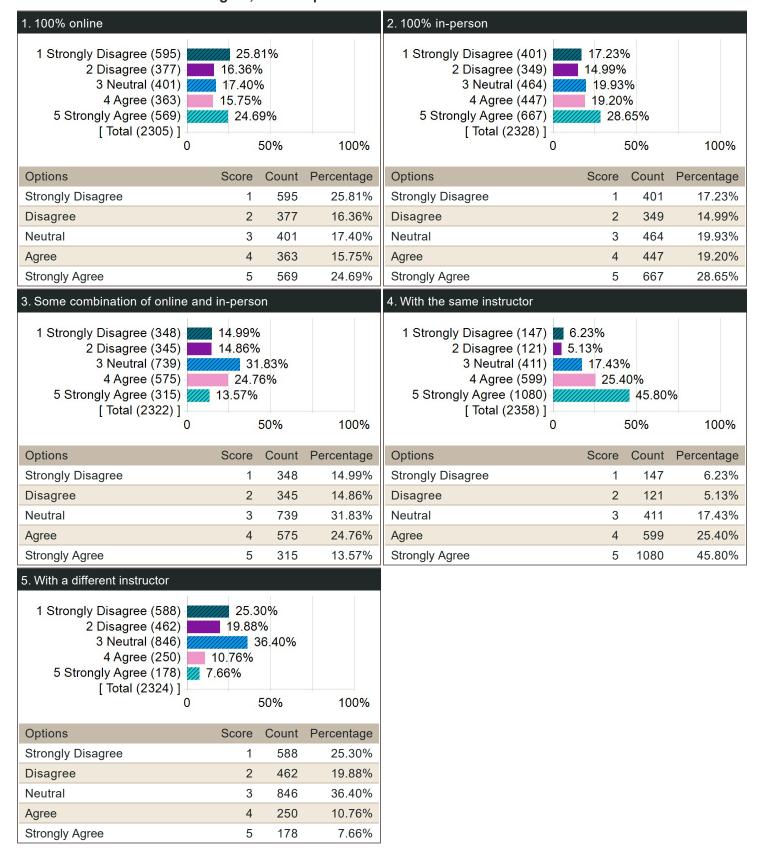

## If I were to take this course again, I would prefer to take it:

The following roadblocks prevent me from taking this course in another modality: