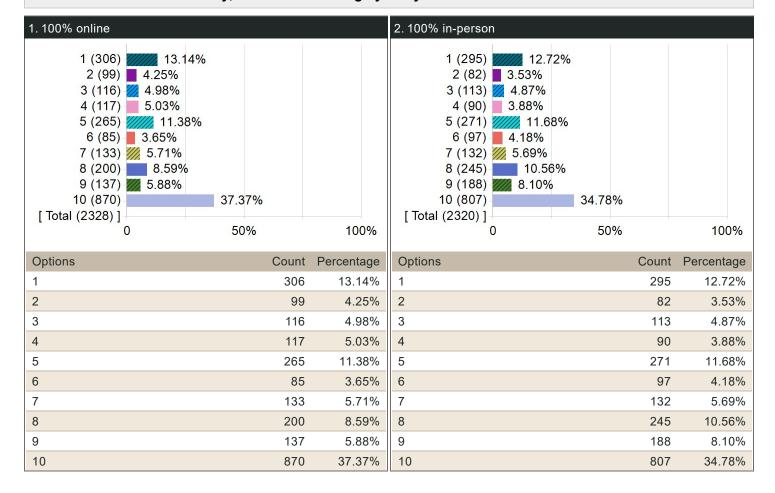

# Questions regarding other courses

Please rate how likely you are to attend another course in the learning modalities listed below.

A score of 1 is not at all likely, a score of 10 is highly likely.