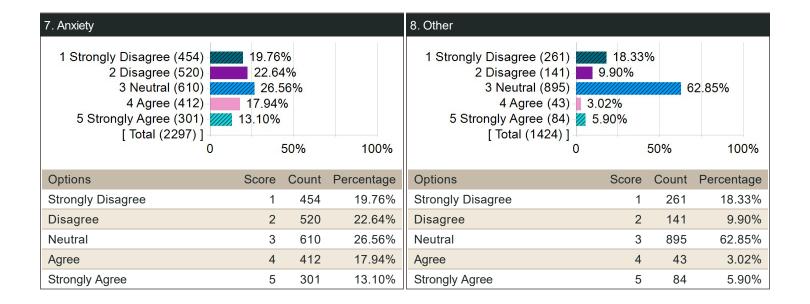

# Questions regarding other courses

Please rate how likely you are to attend another course in the learning modalities listed below.

A score of 1 is not at all likely, a score of 10 is highly likely.