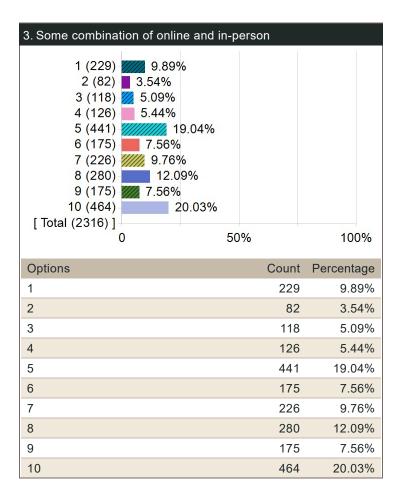

# Questions regarding other courses

Please rate how likely you are to attend another course in the learning modalities listed below.

A score of 1 is not at all likely, a score of 10 is highly likely.