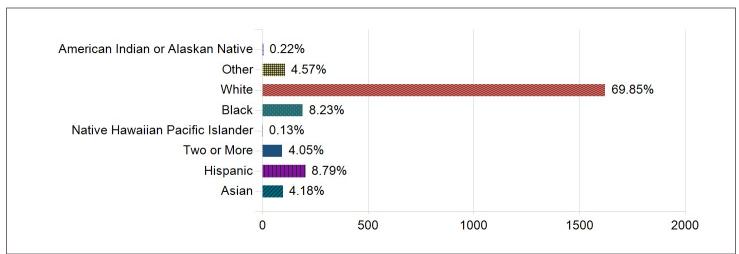

## Respondent Race/Ethnicity information from Banner

| Race_Ethnicity                    | Count | Percentage |
|-----------------------------------|-------|------------|
| Asian                             | 97    | 4.18%      |
| Hispanic                          | 204   | 8.79%      |
| Two or More                       | 94    | 4.05%      |
| Native Hawaiian Pacific Islander  | 3     | 0.13%      |
| Black                             | 191   | 8.23%      |
| White                             | 1622  | 69.85%     |
| Other                             | 106   | 4.57%      |
| American Indian or Alaskan Native | 5     | 0.22%      |