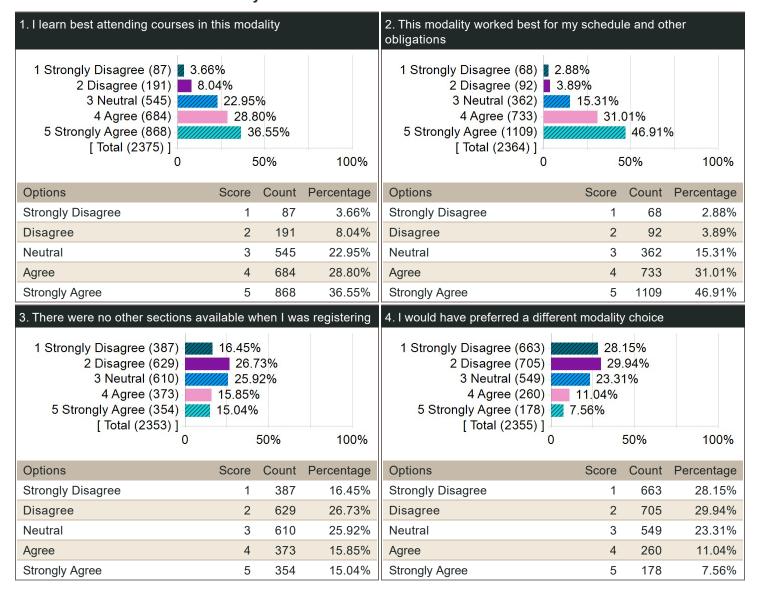

# Lansing Community College Aggregated Results for Academic Senate Course Modality Survey Fall 2023

#### **Reliability Assessment**

With 2428 responses from a survey population of 20310 the data presented in this report is considered to be Good Number of responses needed to be considered sufficient: 20 Number of responses needed to be considered good: 78

# Questions regarding current course information

## I attend this course in this modality (select one)



#### I attend this course in this modality because:



## If I were to take this course again, I would prefer to take it:



The following roadblocks prevent me from taking this course in another modality:





# Questions regarding other courses

Please rate how likely you are to attend another course in the learning modalities listed below.

A score of 1 is not at all likely, a score of 10 is highly likely.





## Questions regarding student support services

Are you aware of, or have you used, any of the following LCC resources?

| 1. LCC Counseling Services      |       |            | 2. LCC Scholarships      |       |            |
|---------------------------------|-------|------------|--------------------------|-------|------------|
| Options                         | Count | Percentage | Options                  | Count | Percentage