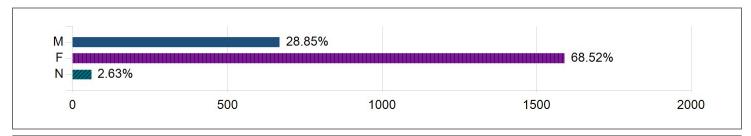

## Respondent Gender information from Banner

| Gender | Count | Percentage |
|--------|-------|------------|
| N      | 61    | 2.63%      |
| F      | 1591  | 68.52%     |
| M      | 670   | 28.85%     |