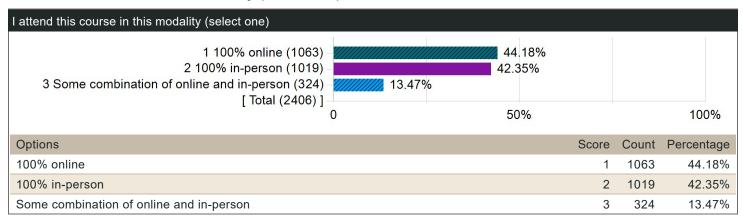

# Lansing Community College Aggregated Results for Academic Senate Course Modality Survey Fall 2023

#### **Reliability Assessment**

With 2428 responses from a survey population of 20310 the data presented in this report is considered to be Good Number of responses needed to be considered sufficient: 20 Number of responses needed to be considered good: 78

# Questions regarding current course information

## I attend this course in this modality (select one)



#### I attend this course in this modality because:



## If I were to take this course again, I would prefer to take it:



The following roadblocks prevent me from taking this course in another modality:





# Questions regarding other courses

Please rate how likely you are to attend another course in the learning modalities listed below.

A score of 1 is not at all likely, a score of 10 is highly likely.





## Questions regarding student support services

Are you aware of, or have you used, any of the following LCC resources?

| 1. LCC Counseling Services      |       |            | 2. LCC Scholarships      |       |            |
|---------------------------------|-------|------------|--------------------------|-------|------------|
| Options                         | Count | Perc