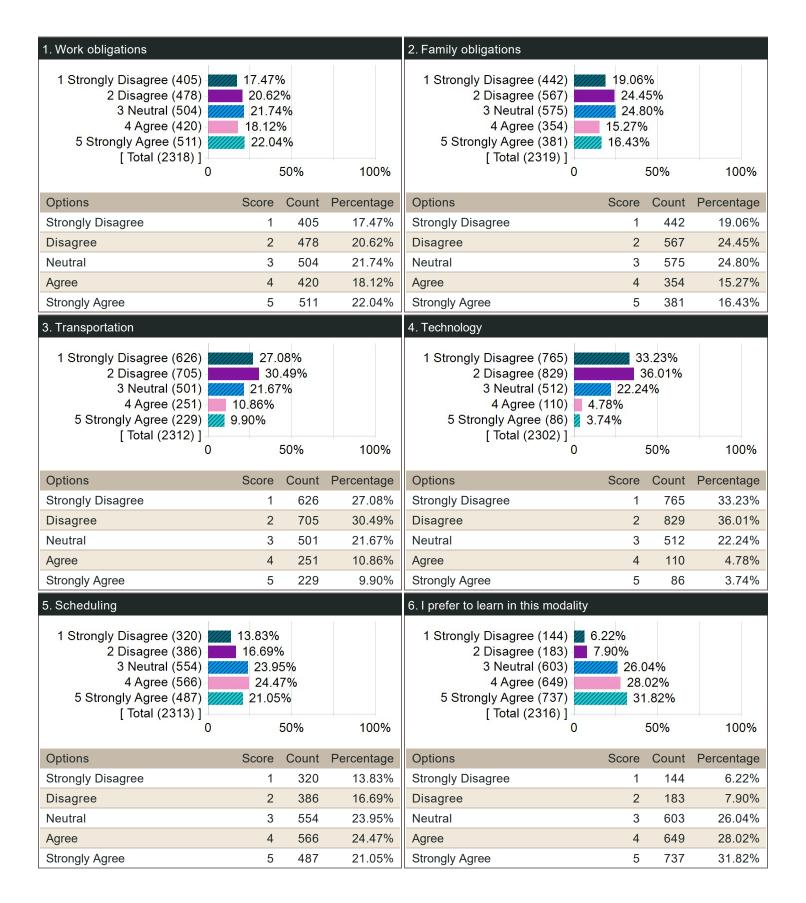

## If I were to take this course again, I would prefer to take it:

The following roadblocks prevent me from taking this course in another modality: