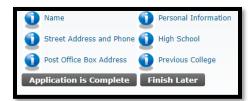

- 4. Select the **Admission Term** for the first semester you will be enrolling in classes at LCC. Complete **First Name** and **Last Name**, then click **Fill Out Application**.
- 5. Complete each section of the Application Checklist.
  - If your **Street Address** is not recognized, use the suggested address replacement.

When each section has a checkmark, click **Application Is Complete**.

6. After submitting your application, you will receive your Student Number (X00######) by email in a day or two. Write down this important number.