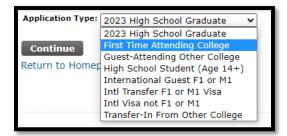

- 2. Create a temporary **Login ID** and **PIN**, then click "Login". Your Login ID and PIN allow you to come back to your admissions application if you don't finish. After your admission is complete, you will no longer need them.
  - a. Login ID can be up to 9 letters or numbers.
  - b. PIN must be 6 to 15 numbers.
- 3. Choose the appropriate application type from the drop down menu then click "Continue".
  - Domestic students choose High School Graduate, First Time Attending College, or Transfer-In From Other College.
  - b. Domestic students attending another college choose Guest-Attending Other College.
  - c. International F-1 students keeping their I-20 at another college choose International Guest F1 or M1
  - d. International F-1 students transferring their I-20 to LCC choose Intl Transfer F1 or M1 Visa.