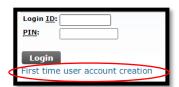

## **Applying to Lansing Community College**

Apply to LCC only once. If unsure if you've applied before, call 517-483-1860 to check if you have a student number.

1. Go to www.lcc.edu and click APPLY. Then click First time user account creation.

- 2. Create a temporary **Login ID** and **PIN**, then click "Login". Your Login ID and PIN allow you to come back to your admissions application if you don't finish. After your admission is complete, you will no longer need them.
  - a. Login ID can be up to 9 letters or numbers.
  - b. PIN must be 6 to 15 numbers.
- 3. Choose the appropriate application type from the drop down menu then click "Continue".
  - Domestic students choose High School Graduate, First Time Attending College, or Transfer-In From Other College.
  - b. Domestic students attending another college choose Guest-Attending Other College.
  - c. International F-1 students keeping their I-20 at another college choose International Guest F1 or M1
  - d. International F-1 students transferring their I-20 to LCC choose Intl Transfer F1 or M1 Visa.