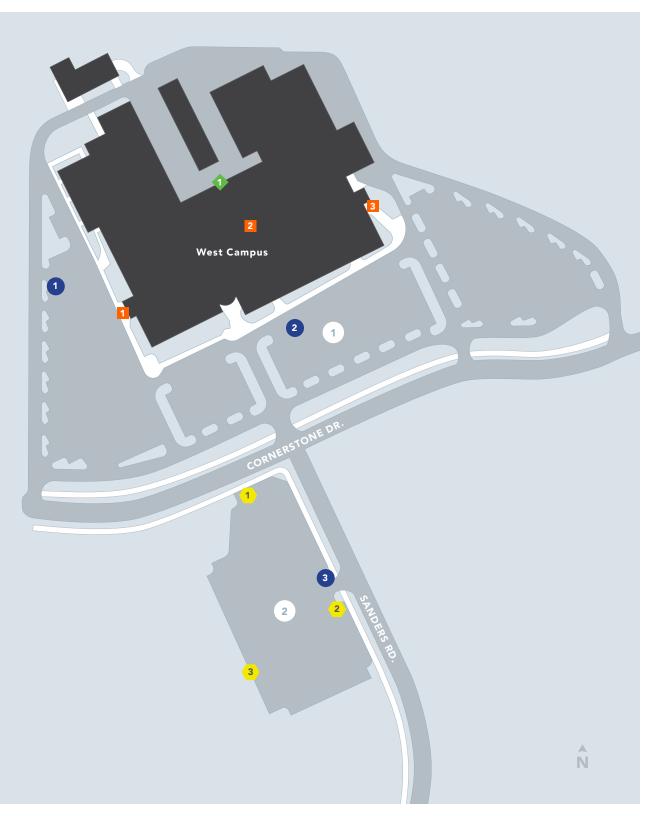

# Dispatch Call Box (DCB) West Campus Locations

#### Phone

1 Phone on wall by Physical Plant door, north side of West Campus building

#### Wall-mounted DCB

- 1 West building entrance by south doors
- 2 Across from LCC Police Department office entrance
- 3 East building entrance by south doors

## Blue Light DCB

- 1 Across from the Center for Manufacturing Excellence (CME) entrance
- 2 In parking Lot 1, southeast of main building entrance by the car charging stations
- 3 North side of entrance to parking Lot 2

### Yellow Light DCB

- 1 North side of parking Lot 2
- 2 South side of entrance to parking Lot 2
- 3 Outside fire area